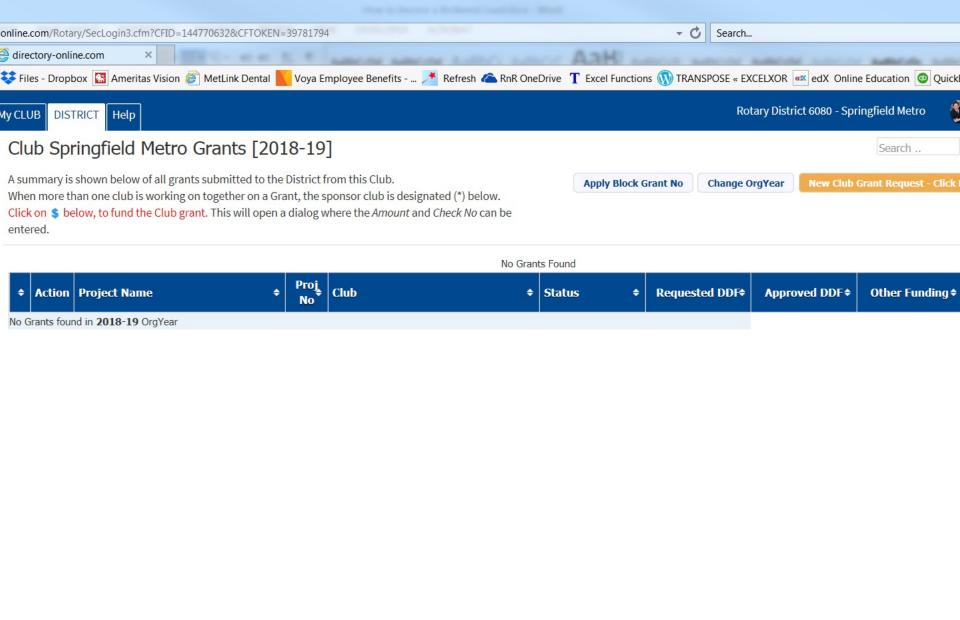

#### New Club Grant Request - Click Here to Create Grant

Apply Block Grant No

Change OrgYear

#### **Grant Org Year**

×

Select the OrgYear to update the list on this page with the grants for that org year.

OrgYear: 2015-16 
Option: Save this as my working OrgYear
Set this OrgYear as the default for All members in my District

Cancel

Change OrgYear

New Club Grant Request - Click Here to Create Grant

Apply Block Grant No

Change OrgYear