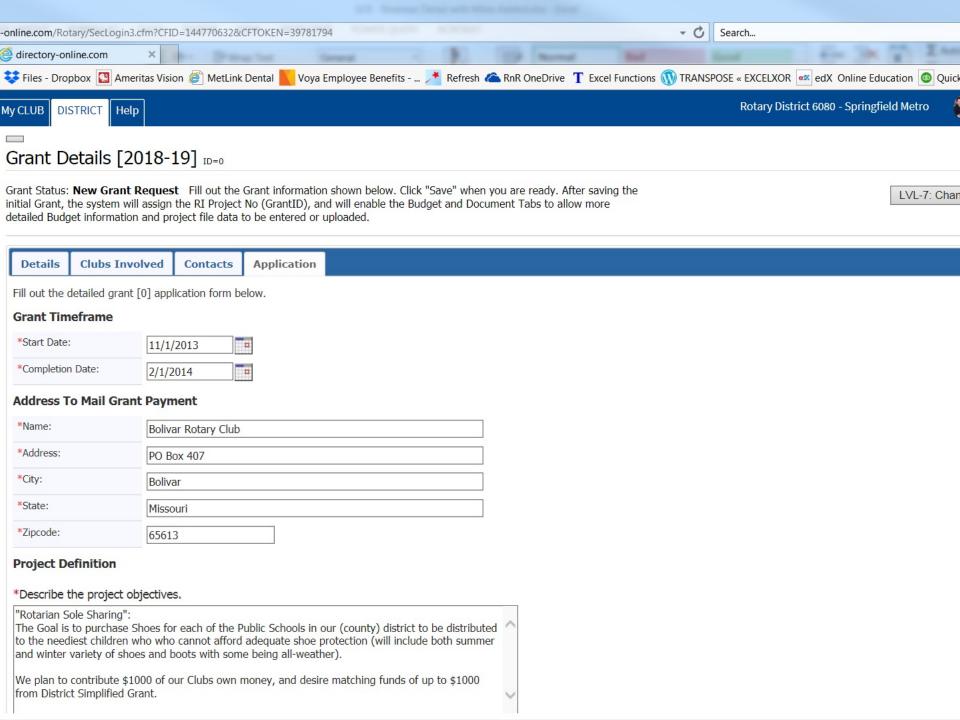

# \*Start Date: 11/1/2013 \*\*Completion Date: 2/1/2014

#### Address To Mail Grant Payment

| *Name:    | Bolivar Rotary Club |  |  |  |  |
|-----------|---------------------|--|--|--|--|
| *Address: | PO Box 407          |  |  |  |  |
| *City:    | Bolivar             |  |  |  |  |
| *State:   | Missouri            |  |  |  |  |
| *Zipcode: | 65613               |  |  |  |  |

#### **Project Definition**

Grant Timeframe

\*Describe the project objectives.

"Rotarian Sole Sharing":

The Goal is to purchase Shoes for each of the Public Schools in our (county) district to be distributed to the needlest children who who cannot afford adequate shoe protection (will include both summer and winter variety of shoes and boots with some being all-weather).

We plan to contribute \$1000 of our Clubs own money, and desire matching funds of up to \$1000 from District Simplified Grant.

\*Humanitarian Efforts: Describe how the project will benefit the community and/or improve the lives of the less fortunate.