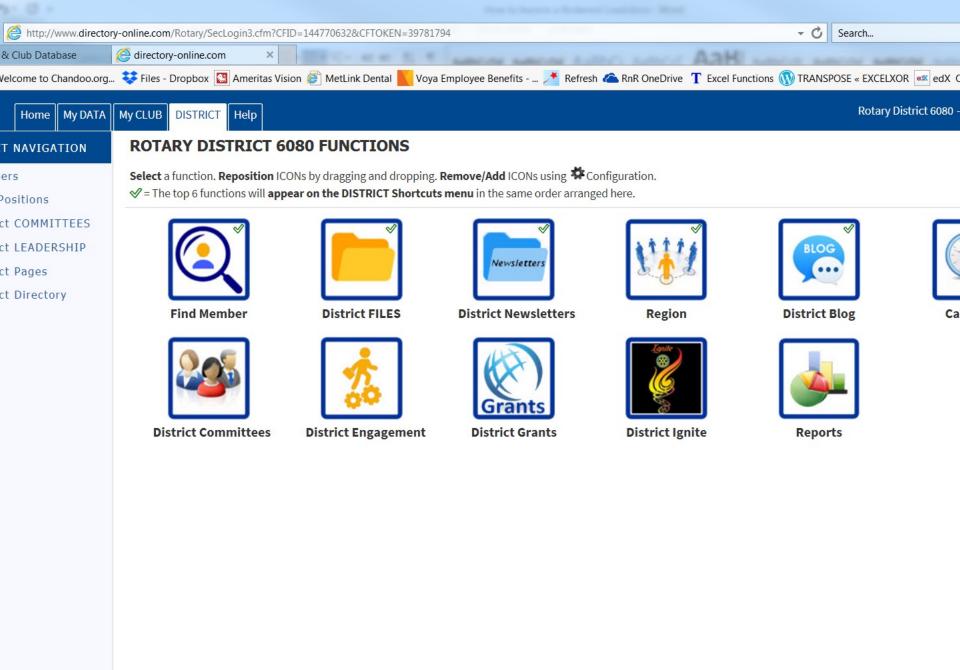

# DaCdb ON-LINE GRANT MANAGEMENT

Why choose DACdh for your district or club?

|                                          | to assist districts and clubs to meet their administra<br>ons within the district for the district leadership, distri |                    |
|------------------------------------------|-----------------------------------------------------------------------------------------------------------------------|--------------------|
| Sign In                                  | Δ                                                                                                                     | lb Mobile          |
| User Name:                               | (Usually your EMail address)                                                                                          | ıst got better!    |
| Password: •••••• (                       | (Usually your RI MemberID or Last Name)                                                                               | Have you tried     |
| Club Number: 83729 Not required unle     | ess you are an AG or District Officer                                                                                 | DACdb Mobile yet   |
| Remember Me: OO NOT check this on public | systems (e.g., libraries, internet cafes)                                                                             |                    |
| Login                                    | 1 6                                                                                                                   | http://m.DACdb.com |
| Forgot Password?                         |                                                                                                                       |                    |
|                                          | Login HELP Go                                                                                                         | To DACdb Mobile    |