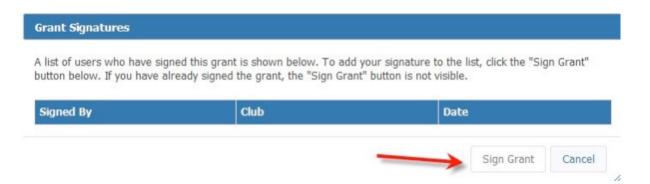

He/she will click on Club: Collect Grant Signatures

The following message will appear

Please confirm - you are about the start the process to collect the club signatures on this Grant application. If you continue, the next step is for the Club to get the required number of signatures so the Grant can be submitted to the District for Approval. OK, to Continue?

 He/she will click OK. Then click on Club: Collect Grant Signatures again. A new box will appear that says "Sign Grant"

• If there is more than one club involved, their representatives can now sign the grant. They will follow the same steps as above. Click on the pencil to edit the grant, click on *Club: Sign Grant Application*. The club signature box will appear again, but this time they will see the first signer's name and date on the box, then they will click on sign.