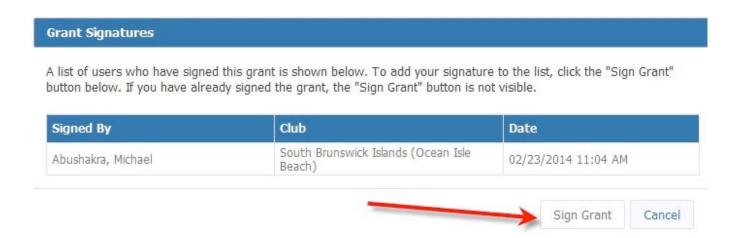

 He/she will click OK. Then click on Club: Collect Grant Signatures again. A new box will appear that says "Sign Grant"

• If there is more than one club involved, their representatives can now sign the grant. They will follow the same steps as above. Click on the pencil to edit the grant, click on *Club: Sign Grant Application*. The club signature box will appear again, but this time they will see the first signer's name and date on the box, then they will click on sign.

The last person to sign submits the grant for approval.

Club: Sign Grant Application Revert To Draft Submit Grant for District Approval

The status of your grant will now say "Submitted Grant for District Approval"