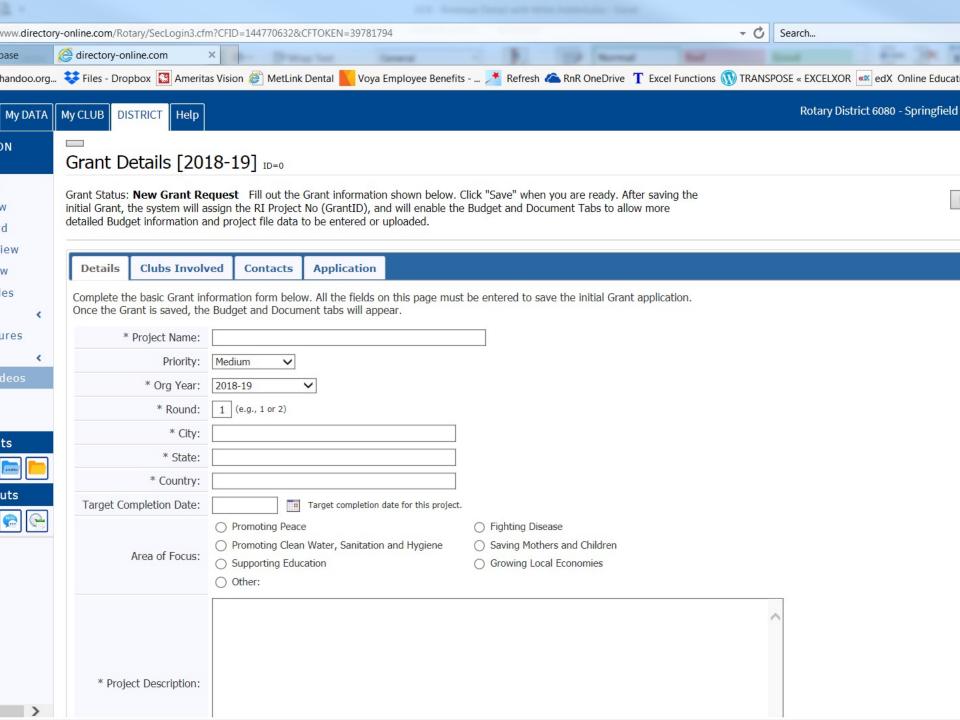

#### **Project Definition**

Grant Timeframe

\*Describe the project objectives.

"Rotarian Sole Sharing":

The Goal is to purchase Shoes for each of the Public Schools in our (county) district to be distributed to the needlest children who who cannot afford adequate shoe protection (will include both summer and winter variety of shoes and boots with some being all-weather).